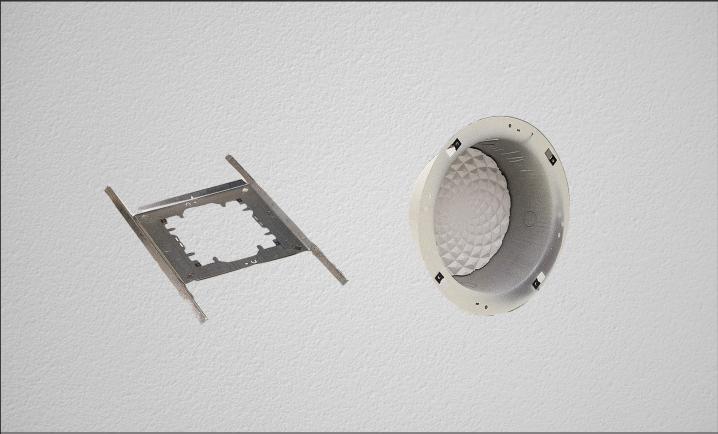

## **Speaker Bridges & Backboxes**

Clarity offers speaker mounting hardware to securely mount your ceiling speakers. The metal bridge provides a solid mounting structure for ceiling speakers, prevents ceiling tile sag and is galvanized to inhibit rusting. This bridge may be used with all Clarity flush mount ceiling speakers. The backbox prevents debris and insulation from coming into contact with the speaker. The sturdy metal construction of this backbox allows it to be used in plenum return ceilings. In open ceiling structures, the backbox may be used as an enclosure for a speaker by attaching the backbox directly to the beam and mounting a speaker to the backbox with the hardware provided.

## **Metal Backboxes**

Sturdy metal backbox protects the speaker from debris.

Metal Bridges Prevents ceiling tile sag.